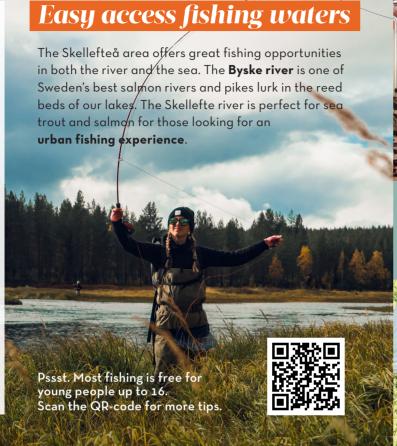

### FISHING TIPS FROM JONATHAN THE GUIDE

Dare to try fly fishing! I meet many through my work who never dared to try fly fishing but who are ecstatic after their first fish caught with a dry fly. One tip is to fly fish for pike. Pikes are often willing to bite.

Practice your fishing-eye. Take your coffee thermos out and take the time to analyze the water before you throw the first throw. Where can the fish be? Is there any special structure on the water? This way, your fishing will be become more effective and enjoyable over time.

**Dare to ask - get help.** Do you find it difficult to plan your fishing? Ask local fishermen, the fishing shop or why not hire an experienced fishing guide for maximum fishing luck!