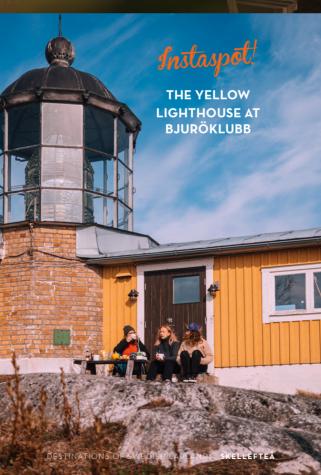

#### THE BJURÖKLUBB LIGHTHOUSE

The yellow lighthouse has an accommodation for up to 7 people, 40 meters above sea level. Experience the views and enjoy the breakfast bag in the morning.

### CAFÉ FYREN AND MATVERKET AT BJURÖKLUBB

Enjoy the view up from the lighthouse and the food and coffee at the old lighthouse keeper quarters. Shop local delicacies from Matverket's new indoor market. The recipe for a great day out.