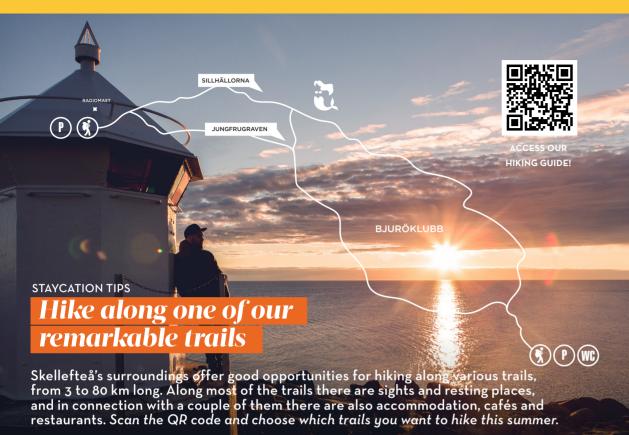

DESTINATIONS OF SWEDISH LAPLAND SKELLEFTEÅ

More info about Kalvträsk: www.kalvtrask.se/en

and accommodation at White Mountain Lodge.

A LODGE, AN OBSERVATION

TOWER AND 8 HIKING TRAILS

Kalvträsk is a real hiking mecca with several nice trails

to choose from. There is a lookout tower well worth

a visit at the top of Vitberget. End the hike with food

SCENIC CYCL AROUND LÖV

Around Lövånger you will find six cycling paths offering great experiences along the way. Combine the cycling experience with food and accommodation at Lövångergården and Lövånger Kyrkstad.