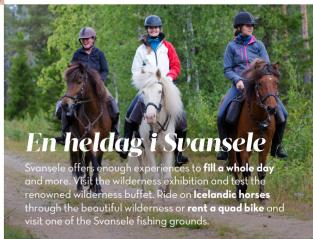

### FISHING TIPS FROM JONATHAN THE GUIDE

Dare to try fly fishing! I meet many through my work who never dared to try fly fishing but who are ecstatic after their first fish caught with a dry fly. One tip is to fly fish for pike. Pikes are often willing to bite.

Practice your fishing-eye. Take your coffee thermos out and take the time to analyze the water before you throw the first throw. Where can the fish be? Is there any special structure on the water? This way, your fishing will be become more effective and enjoyable over time.

**Dare to ask - get help.** Do you find it difficult to plan your fishing? Ask local fishermen, the fishing shop or why not hire an experienced fishing guide for maximum fishing luck!