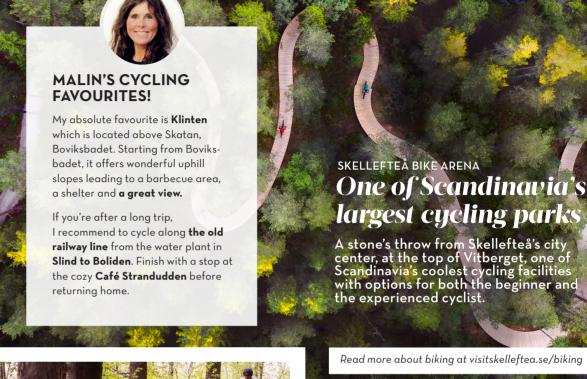

to choose from. There is a lookout tower well worth

a visit at the top of Vitberget. End the hike with food

SCENIC CYCL AROUND LÖV

Around Lövånger you will find six cycling paths offering great experiences along the way. Combine the cycling experience with food and accommodation at Lövångergården and Lövånger Kyrkstad.

### BYGDSILJUM BIKE PARK The municipality's only lift-accessible downhill par and its 9 slopes of varying difficulty can be found in

re many nice waters to paddle i kellefteå and its surroundings. Both calm and wild. Kågefjärden, Burviksfjärden and Finnforsån to name a few.

Paddle in sea.

lake and river

Kajak rentals: Skellefteå Kanotklubb, Bureå Camping, Skellefteå kanotcenter and Burträsk Camping Read more on: visitskelleftea.se/kayaking

Bygdsiljum. Bicycles are available for rent on site Find out more at bygdsiljumsbacken.se